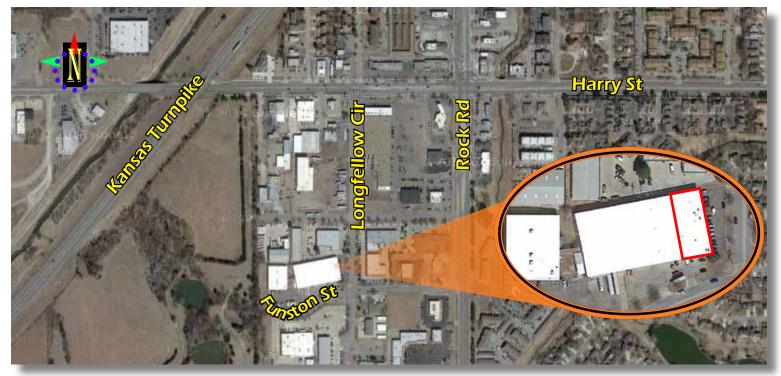

## :: Available Affordable East-Side Office Space For Lease 1711 S. Longfellow | Wichita, KS

## Available Affordable East-Side Office Space For Lease 1711 S. Longfellow | Wichita, KS