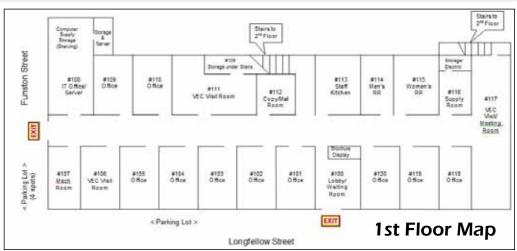

## **Building Features:**

- 9,000 Sq. Ft. of Quality Office Space
- Functional Floor Plan
- Convenient Access to Kellogg (US-54)
- Ample Door-Side + Street Parking
- Fire Sprinkler System
- Close to Restaurants, Services, and Banks

**Quality Office Space for Lease** Near Kellogg (US-54)

9,000 Sq. Ft. Available Lease Price: \$9.50/Sq. Ft.

**Modified Gross** 

For Information Contact: Carl Hebert, CCIM 316-618-1100 cjhebert@insitere.com